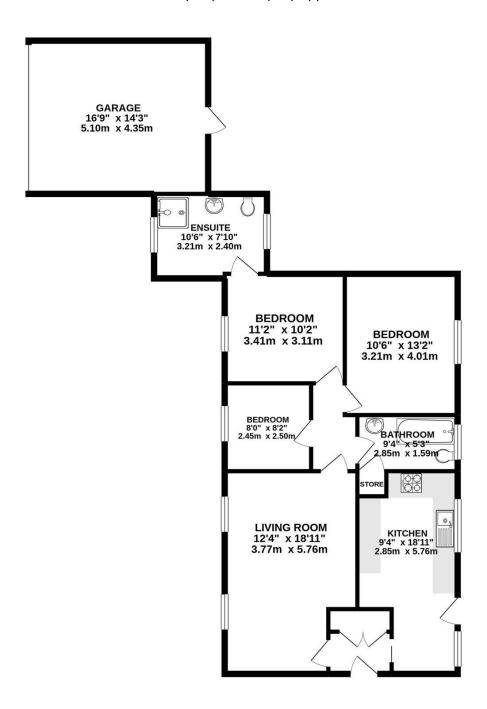

## GROUND FLOOR 1129 sq.ft. (104.9 sq.m.) approx.

## DETACHED BUNGALOW

## TOTAL FLOOR AREA: 1129 sq.ft. (104.9 sq.m.) approx.

Whilst every attempt has been made to ensure the accuracy of the floorplan contained here, measurements of doors, windows, rooms and any other items are approximate and no responsibility is taken for any error, omission or mis-statement. This plan is for illustrative purposes only and should be used as such by any prospective purchaser. The services, systems and appliances shown have not been tested and no guarantee as to their operability or efficiency can be given.