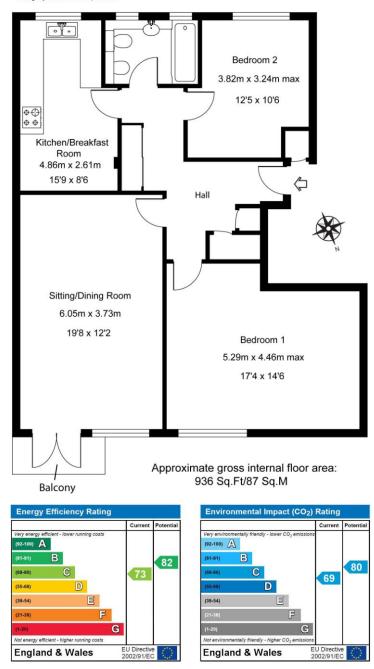

# Chalford Court, Putney Hill £390,000

An exceptionally spacious two bedroom flat that offers generous living space and a fantastic location, it is set on the first floor of a private purpose-built block with lift access and well-kept communal gardens. The property comprises 19'8 reception room leading onto a private balcony, 15'9 kitchen/breakfast room, 17'4 master bedroom, good sized second bedroom and fully fitted bathroom. This flat is offered for sale with no onward chain.

### **RECEPTION ROOM 19'8 x 12'2 (6.05m x 3.73m)**

Front-aspect double glazed casement windows. Front-aspect double glazed French doors leading onto a balcony. Wood laminate flooring. Two ceiling lights.

#### KITCHEN / BREAKFAST ROOM 15'9 x 8'6 (4.86m x 2.61m)

Rear-aspect double glazed windows. Built-in kitchen with stainless steel sink with mixer tap, oven & four-ring electric hob with extractor over, integrated fridge, integrated freezer, integrated dishwasher, integrated washing machine, low voltage ceiling spotlights, 1 chandelier-style light, wood laminate flooring & central heating boiler.

#### MASTER BEDROOM 17'4 x 14'6 (5.29m x 4.46m)

Front-aspect double glazed casement windows. Ceiling light. Wood laminate flooring.

#### SECOND BEDROOM 12'5 x 10'6 (3.82m x 3.24m)

Rear-aspect double glazed casement windows. Fitted carpet. 5-door wardrobes to alcove.

#### BATHROOM Rear-aspect case

Rear-aspect casement windows, paneled bath with shower attachment, wash hand basin, WC with foot flush, bidet, heated ladder towel rail, inset mirror, floor-to-ceiling tiles, low voltage ceiling spotlights, tiled floor.

#### BATHROOM

Rear-aspect casement windows, paneled bath with shower attachment, wash hand basin, WC with foot flush, bidet, heated ladder towel rail, inset mirror, floor-to-ceiling tiles, low voltage ceiling spotlights, tiled floor.

#### ENTRANCE HALL

Leading to all rooms. Two built-in single storage cupboards. One built-in double storage cupboard with sliding doors. Intercom system. ADT alarm system.

020 7471 4651 www.bramtons.co.uk

> Footprint Design - 07766 524195 This plan is for layout guidance only, not to scale Please check all dimensions and shapes before making any decisions reliant upon them

Prepared for Bramtons Estate Agents