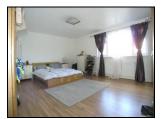

#### MASTER BEDROOM 17'4 x 14'6 (5.29m x 4.46m)

Front-aspect double glazed casement windows. Ceiling light. Wood laminate flooring.