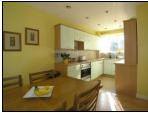

#### KITCHEN / BREAKFAST ROOM 15'9 x 8'6 (4.86m x 2.61m)

Rear-aspect double glazed windows. Built-in kitchen with stainless steel sink with mixer tap, oven & four-ring electric hob with extractor over, integrated fridge, integrated freezer, integrated dishwasher, integrated washing machine, low voltage ceiling spotlights, 1 chandelier-style light, wood laminate flooring & central heating boiler.