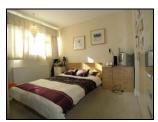

#### MASTER BEDROOM 17'4 x 14'6 (5.29m x 4.46m)

Front-aspect double glazed casement windows. Ceiling light. Wood laminate flooring.