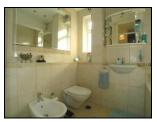

#### BATHROOM Rear-aspect case

Rear-aspect casement windows, paneled bath with shower attachment, wash hand basin, WC with foot flush, bidet, heated ladder towel rail, inset mirror, floor-to-ceiling tiles, low voltage ceiling spotlights, tiled floor.

#### BATHROOM

Rear-aspect casement windows, paneled bath with shower attachment, wash hand basin, WC with foot flush, bidet, heated ladder towel rail, inset mirror, floor-to-ceiling tiles, low voltage ceiling spotlights, tiled floor.