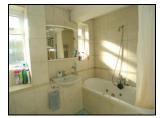

#### BATHROOM Rear-aspect case

Rear-aspect casement windows, paneled bath with shower attachment, wash hand basin, WC with foot flush, bidet, heated ladder towel rail, inset mirror, floor-to-ceiling tiles, low voltage ceiling spotlights, tiled floor.

#### BATHROOM

Rear-aspect casement windows, paneled bath with shower attachment, wash hand basin, WC with foot flush, bidet, heated ladder towel rail, inset mirror, floor-to-ceiling tiles, low voltage ceiling spotlights, tiled floor.